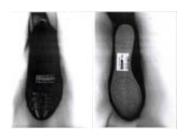

Description: Dark blue ladies' ballerina shoes, smooth upper, dark blue folded leather strip with holed pattern at the front, with a fixing strap and bow of the same material attached; lining light brown (imitation suede), insole brown, smooth black around the edge.