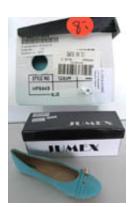

## 8 A12/1443/14

Germany

**Category:** Clothing, textiles and fashion items

Product: Ladies' shoes

**Brand:** Jumex

Name: Unknown

Type/number of

model: HP 8449 Blue O

**Batch** 

number/Barcode:EAN

200004733

**OECD Portal** 

Category: 63000000 -

Footwear

**Description:**Turquoiseblue ballerina shoes in a shoe box (sample size

39).

**Country of origin:**China

Chemical

The leather insole of the product contains up to 93.7 mg/kg of Chromium (VI).

Chromium (VI) is classified as sensitising and may trigger allergic reactions.