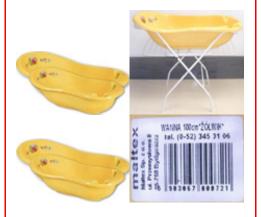

## 13 A12/0212/14

Germany

**Category:** Childcare articles and children's equipment

. .

**Product:** Babies' bathtub with

stand

**Brand:** Maltex

Name: Zotwik

Type/number of model:Wanna

100cm. Zotwik

**Batch** 

**number/Barcode:**9030670007215

**OECD Portal Category:**54000000

- Baby Care

**Description:** Plastic bathtub for babies, with a folding metal stand.

Country of origin: Poland

Injuries

The product poses a risk of injuries because it is not sufficiently stable and if a child leans over the edges, the bathtub may tip over. The product does not comply with the relevant European standards EN 1888 and EN

12221.